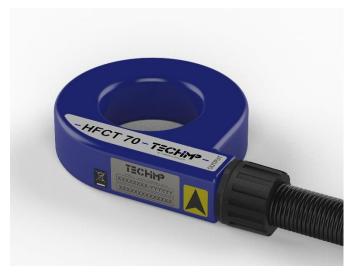

# HFCT 70mm

Techimp HFCT 70mm is an inductive sensor for Partial Discharge detection. It is suitable for online/offline PD tests on many electrical systems such as MV/HV cables, transformers, rotating machines and others.

Techimp HFCT 70mm can be easily installed on the ground connection of the electrical system under test having a ground cable or connector maximum diameter of about 70mm.

Techimp HFCT 70mm can be directly connected to any Techimp PD acquisition unit by means of a  $50\Omega$  coaxial cable.

#### Mechanical Specification DUCT VERSION