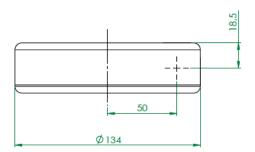

on unit by means of a  $50\Omega$  coaxial cable.

The arrow on the enclosure indicates the polarity of the output voltage ( $V_{out}$ ) in relation to the input current ( $I_{in}$ ) direction. The sensor should be installed having the arrow towards the ground so that the detected voltage signal ( $V_{out}$ ) has the same phase as the input current ( $I_{in}$ ).

#### **Benefits**

- Maintenance free
- High sensitivity and reliability
- Robust and easy to use
- Safety

#### Specifications

Bandwidth Max Sensitivity (V<sub>out</sub> / I<sub>in</sub> @5MHz) Load Impedance Hole dimension Operating temperature 1MHz ÷ 80MHz 12mV/mA 50Ω Φ 70mm -20°C +70°C

## HFCT 70mm

#### **Frequency Response**



#### Mechanical Specification DUCT VERSION







### Mechanical Specification BNC VERSION







TA/TV



Several different sensors are available, fully compatible with Techimp Global Diagnostic platform. They can be freely combined at customer needs provided they can be applied for the specific application.





TECHIMP - ALTANOVA GROUP Via Toscana 11, 40069 Zola Predosa (Bo) - Italy T +39 051 199 86 050 Email sales@altanova-group.com



HV TRAFC ISA - ALTANOVA GROUP Via Prati Bassi 22, 21020 Taino (Va) - Italy T +39 0331 95 60 81 Email isa@altanova-group.com



intelliSAW - ALTANOVA GROUP 100 Burtt Rd Andover, MA 01810, USA T +1 978-409-1534 Email contact@intellisaw.com

The product and the information contained herein may be changed at any time without prior notification. This document nor any parts thereof may not be reproduced or transmitted in any form either electronically or