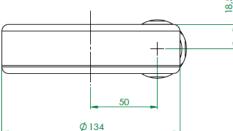

### Mechanical Specification BNC VERSION

TA/TV

Several different sensors are available, fully compatible with Techimp Global Diagnostic platform. They can be freely combined at customer needs provided they can be applied for the specific application.