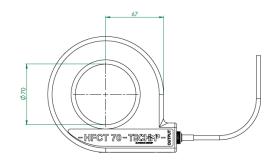

Techimp HFCT 70mm can be easily installed on the ground connection of the electrical system under test having a ground cable or connector maximum diameter of about 70mm.

Techimp HFCT 70mm can be directly connected to any Techimp PD acquisition unit by means of a  $50\Omega$  coaxial cable.

The arrow on the enclosure indicates the polarity of the output voltage ( $V_{out}$ ) in relation to the input current ( $I_{in}$ ) direction. The sensor should be installed having the arrow towards the ground so that the detected voltage signal ( $V_{out}$ ) has the same phase as the input current ( $I_{in}$ ).

#### Mechanical Specification DUCT VERSION