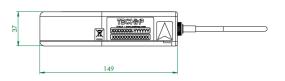

### Mechanical Specification BNC VERSION

TA/TV

Several different sensors are available, fully compatible with Techimp Global Diagnostic platform. They can be freely combined at customer needs provided they can be applied for the specific application.