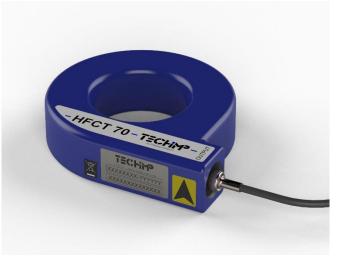

### Mechanical Specification BNC VERSION

TA/TV

Several different sensors are available, fully compatible with Techimp Global Diagnostic platform. They can be freely combined at customer needs provided they can be applied for the specific application.