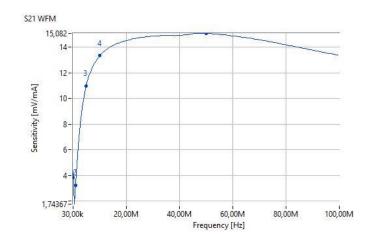

#### Specifications

Bandwidth Max Sensitivity (V<sub>out</sub> / I<sub>in</sub> @5MHz) Load Impedance Hole dimension Operating temperature 1MHz ÷ 80MHz 12mV/mA 50Ω Φ 70mm -20°C +70°C

#### **Frequency Response**