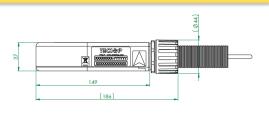

an be directly connected to any Techimp PD acquisition unit by means of a  $50\Omega$  coaxial cable.

The arrow on the enclosure indicates the polarity of the output voltage ( $V_{out}$ ) in relation to the input current ( $I_{in}$ ) direction. The sensor should be installed having the arrow towards the ground so that the detected voltage signal ( $V_{out}$ ) has the same phase as the input current ( $I_{in}$ ).

#### **Benefits**

- Maintenance free
- High sensitivity and reliability
- Robust and easy to use
- Safety

#### Specifications

Bandwidth Max Sensitivity (V<sub>out</sub> / I<sub>in</sub> @5MHz) Load Impedance Hole dimension Operating temperature 1MHz ÷ 80MHz 12mV/mA 50Ω Φ 70mm -20°C +70°C

## HFCT 70mm

#### **Frequency Response**



#### Mechanical Specification DUCT VERSION







### Mechanical Specification BNC VERSION







TA/TV



Several different sensors are available, fully compatible with Techimp Global Diagnostic platform. They can be freely combined at customer needs provided they can be applied for the specific application.





TECHIMP - ALTANOVA GROUP Via Toscana 11, 40069 Zola Predosa (Bo) - Italy T +39 051 199 86 050 Email sales@altanova-group.com



HV TRAFC ISA - ALTANOVA GROUP Via Prati Bassi 22, 21020 Taino (Va) - Italy T +39 0331 95 60 81 Email isa@altanova-group.com



intelliSAW - ALTANOVA GROUP 100 Burtt Rd Andover, MA 01810, USA T +1 978-409-1534 Email contact@intellisaw.com

The product and the information contained herein may be changed at any time without prior notification. This document nor any parts thereof may not be reproduced