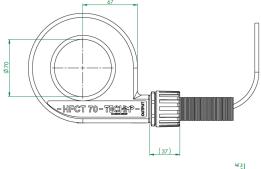

Techimp HFCT 70mm can be easily installed on the ground connection of the electrical system under test having a ground cable or connector maximum diameter of about 70mm.

Techimp HFCT 70mm can be directly connected to any Techimp PD acquisition unit by means of a  $50\Omega$  coaxial cable.

The arrow on the enclosure indicates the polarity of the output voltage ( $V_{out}$ ) in relation to the input current ( $I_{in}$ ) direction. The sensor should be installed having the arrow towards the ground so that the detected voltage signal ( $V_{out}$ ) has the same phase as the input current ( $I_{in}$ ).

#### Mechanical Specification DUCT VERSION